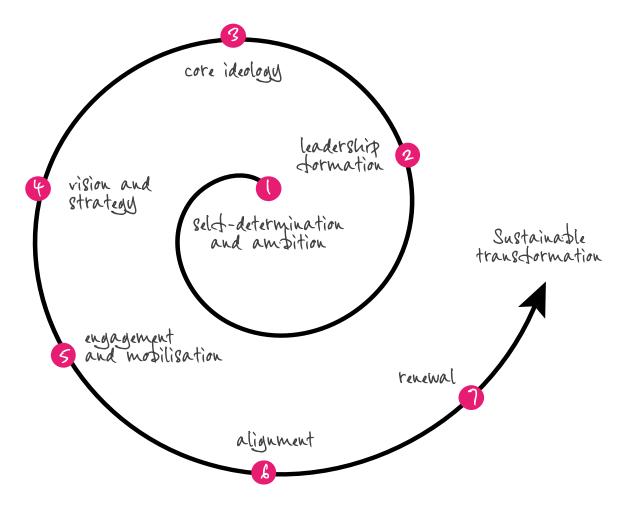

#### We have identified seven elements critical to create and sustain success

- Sustainable success is typically anchored by a leader who has the ambition and determination to lead for the long-term despite any perceived obstacles
- The leader assembles the right team around them who are capable and committed to face the challenge together
- Real clarity of purpose and values is essential to enable change to occur without threatening the identity of the organisation
- The leadership team works with a widening circle of key people to develop a shared vision and strategic framework for success
- The whole organisation is fully engaged by enabling them to participate in the debate, to explore implications together for their specific areas of work and to feed in their ideas
- Organisation structure, processes and behaviours are systematically aligned to the new direction across the organisation
- The organisation embeds the learning and builds the capability to adapt continuously so that success is sustained