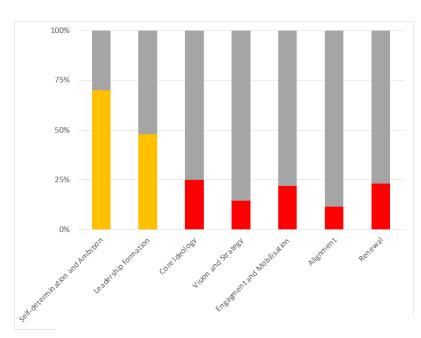

## Where is your organisation right now?

Real life client example

#### We have identified seven elements critical to create and sustain success

- Sustainable success is typically anchored by a leader who has the ambition and determination to lead for the long-term despite any perceived obstacles
- The leader assembles the right team around them who are capable and committed to face the challenge together
- Real clarity of purpose and values is essential to enable change to occur without threatening the identity of the organisation
- The leadership team works with a widening circle of key people to develop a shared vision and strategic framework for success
- The whole organisation is fully engaged by enabling them to participate in the debate, to explore implications together for their specific areas of work and to feed in their ideas
- Organisation structure, processes and behaviours are systematically aligned to the new direction across the organisation
- The organisation embeds the learning and builds the capability to adapt continuously so that success is sustained